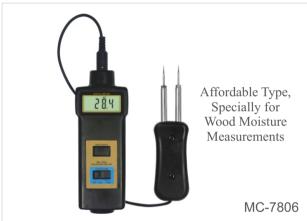

### Model:

MC-7828P (Functional Type) MC-7806 (Affordable Type) MC-7825P (Basic, Pin Type) MC-7825S (Basic, Search Type) MC-7825PS (Basic, Pin & Search Type)

### Features

- \* Search Type Moisture Meter adopt non-invasive measuring method.
- \* Pin Type Moisture Meter test the moisture of sample by testing the conductivity between two pin probes.
- \* MC-7806 can measure both moisture and temperature.
- \* New Type Moisture Meters have two indications, digital display and color coded LED indication.
- \* MC-7828P has storage and statistical functions. Can store 240 groups of measurements.
- \* New Type Moisture Meters use RS-232 data output to connect with PC. Provide Bluetooth data output choice.