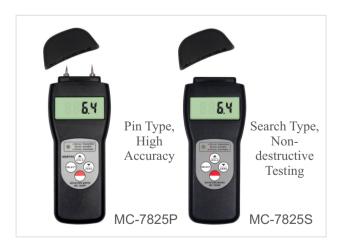

### Model:

MC-7828P (Functional Type) MC-7806 (Affordable Type) MC-7825P (Basic, Pin Type) MC-7825S (Basic, Search Type) MC-7825PS (Basic, Pin & Search Type)

### Features

- \* Search Type Moisture Meter adopt non-invasive measuring method.
- \* Pin Type Moisture Meter test the moisture of sample by testing the conductivity between two pin probes.
- \* MC-7806 can measure both moisture and temperature.
- \* New Type Moisture Meters have two indications, digital display and color coded LED indication.
- \* MC-7828P has storage and statistical functions. Can store 240 groups of measurements.
- \* New Type Moisture Meters use RS-232 data output to connect with PC. Provide Bluetooth data output choice.