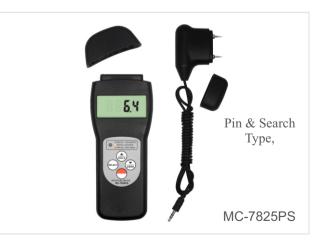

### Model:

MC-7828P (Functional Type) MC-7806 (Affordable Type) MC-7825P (Basic, Pin Type) MC-7825S (Basic, Search Type) MC-7825PS (Basic, Pin & Search Type)

### Features

- \* Search Type Moisture Meter adopt non-invasive measuring method.
- \* Pin Type Moisture Meter test the moisture of sample by testing the conductivity between two pin probes.
- \* MC-7806 can measure both moisture and temperature.
- \* New Type Moisture Meters have two indications, digital display and color coded LED indication.
- \* MC-7828P has storage and statistical functions. Can store 240 groups of measurements.
- \* New Type Moisture Meters use RS-232 data output to connect with PC. Provide Bluetooth data output choice.