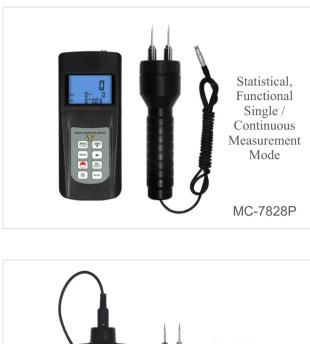

### Model:

MC-7828P (Functional Type) MC-7806 (Affordable Type) MC-7825P (Basic, Pin Type) MC-7825S (Basic, Search Type) MC-7825PS (Basic, Pin & Search Type)

### Features

- \* Search Type Moisture Meter adopt non-invasive measuring method.
- \* Pin Type Moisture Meter test the moisture of sample by testing the conductivity between two pin probes.
- \* MC-7806 can measure both moisture and temperature.
- \* New Type Moisture Meters have two indications, digital display and color coded LED indication.
- \* MC-7828P has storage and statistical functions. Can store 240 groups of measurements.
- \* New Type Moisture Meters use RS-232 data output to connect with PC. Provide Bluetooth data output choice.